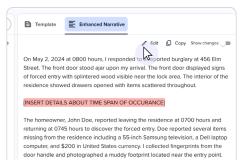

How to create your first note

Step 1: Select NIBRS Template Step 2: Start typing or press "Start Dictation" while you have your template open to use as an example. Step 3: Instantly receive an Al-enhanced narrative. Make edits and paste into any records management system.