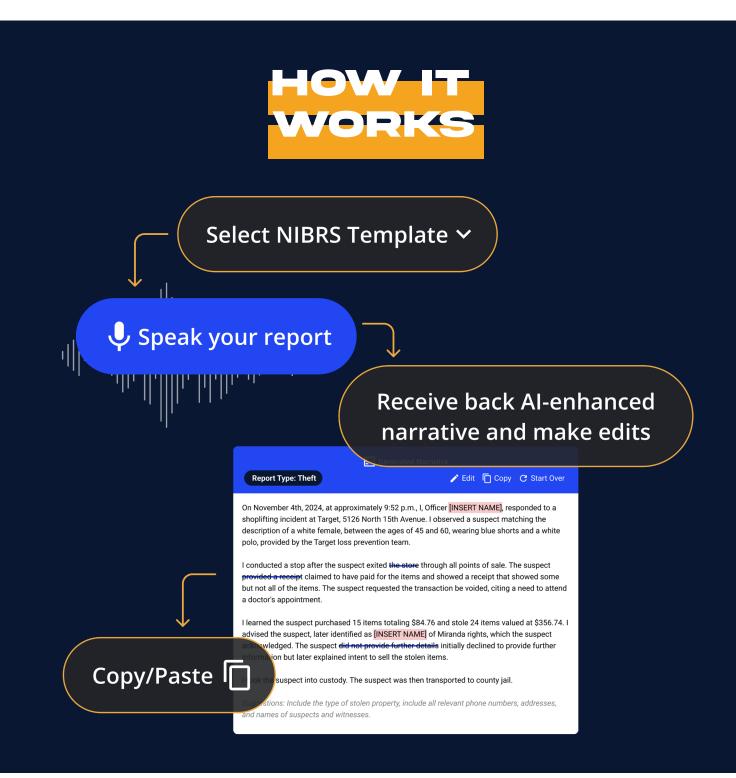

How to create your first note

Step 1: Select NIBRS Template Step 2: Start typing or press "Start Dictation" while you have your template open to use as an example. Step 3: Instantly receive an Al-enhanced narrative. Make edits and paste into any records management system.