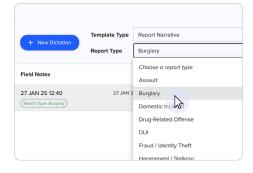

How to create your first note

Step 1: Select NIBRS Template Step 2: Start typing or press "Start Dictation" while you have your template open to use as an example. Step 3: Instantly receive an Al-enhanced narrative. Make edits and paste into any records management system.