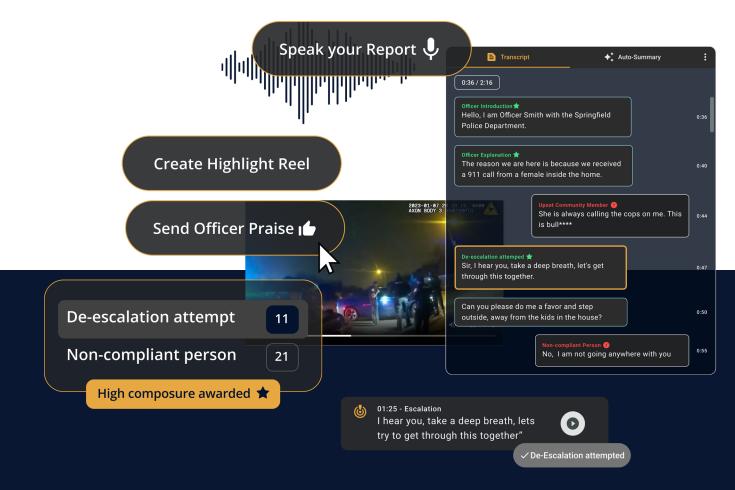

### GET CREDIT FOR YOUR GOOD WORK

#### How it works:

**Highly professional** calls are automatically surfaced to supervisors for recognition.

**Supervisors** can give virtual atta-boys and identify proficient moments with training value.

**See summarized data** on highly professional behaviors within your squad or department.

Learn more at truleo.co