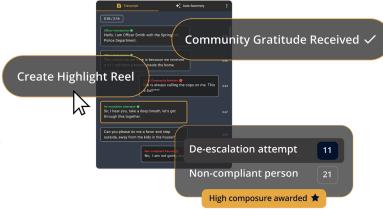

### GET CREDIT FOR YOUR GOOD WORK

#### How it works:

**Highly professional** calls are automatically surfaced to supervisors for recognition.

**Supervisors** can give virtual atta-boys and identify proficient moments with training value.

**See summarized data** on highly professional behaviors within your squad or department.

Learn more at truleo.co