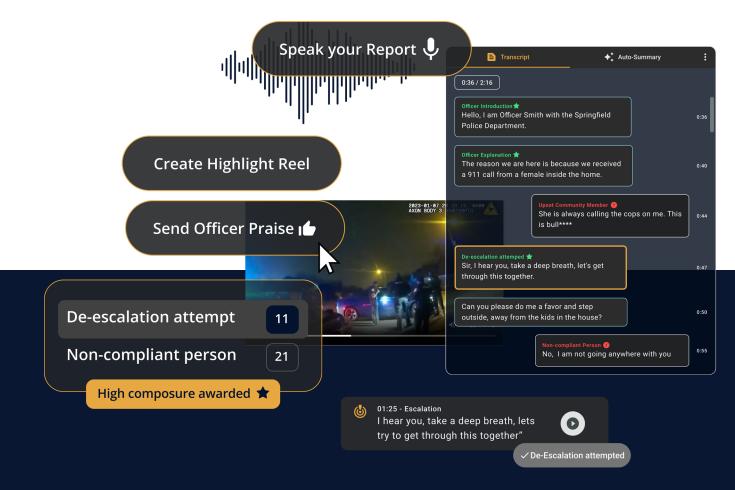

## GET CREDIT FOR YOUR GOOD WORK

#### How it works:

Highly professional calls are automatically surfaced to supervisors for recognition.

Supervisors can give virtual atta-boys and identify proficient moments with training value.

See summarized data on highly professional behaviors within your squad or department.