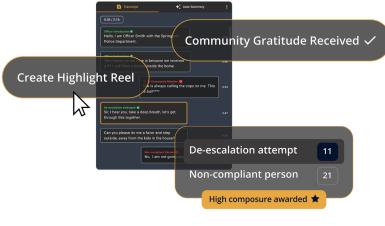

## GET CREDIT FOR YOUR GOOD WORK

#### How it works:

Highly professional calls are automatically surfaced to supervisors for recognition.

Supervisors can give virtual atta-boys and identify proficient moments with training value.

See summarized data on highly professional behaviors within your squad or department.